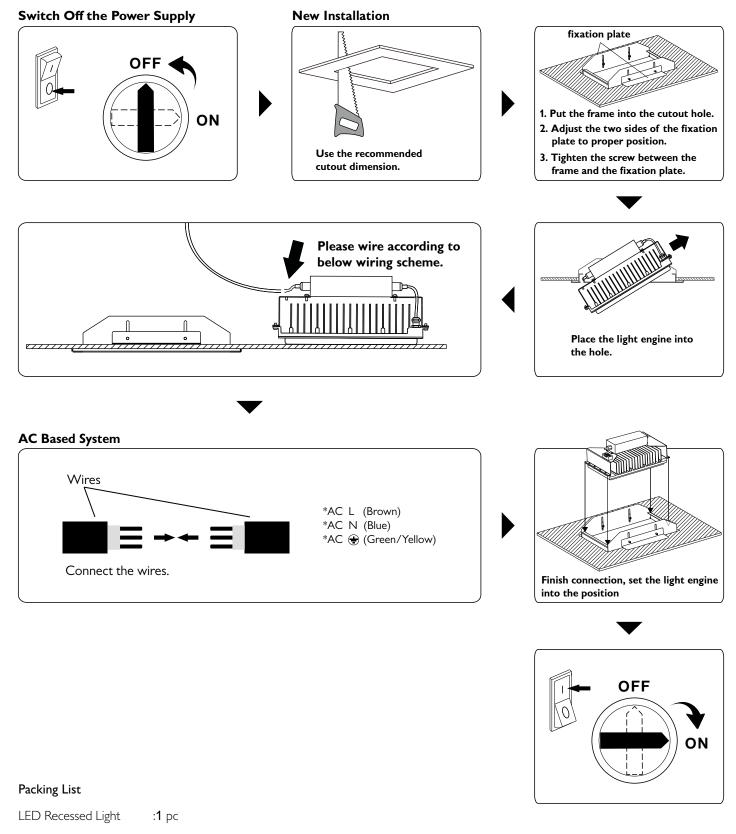

## **IMPORTANT!**

\*Always switch off the power supply before commencing work!
\*It must be installed by a professional electrican in accordance with the relevant electrical codes.
\*Do not change the structure or any

commponents of the recessed light to ensure safety.

\*Please keep this Quick Installation Guide for at least the coming five years for future system maintenance. \*This LED recessed lights are designed to replace for general ones. \*Please read the installation instruction very carefully and follow the wiring instructions to ensure safety.

## Check whether the input voltage range between 100-240V AC.

Quick Installation Guide :1 pc

The product (LED lighting equipment, electrical, electronic equipment) should not be placed in municipal waste. Check local regulations for disposal of electronic products. • Features and specifications are subject to change without notice.