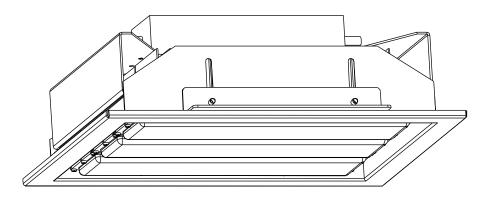

| Power           | Modules | Hole Size  | Dimension      | Weight |
|-----------------|---------|------------|----------------|--------|
| 40W /50W/60W    | 1       | 103*315 mm | 180*365*130 mm | 3.2 kg |
| 80W /100W/120W  | 2       | 186*315 mm | 264*365*130 mm | 4.7 kg |
| 120W /150W/180W | 3       | 265*315 mm | 330*365*130 mm | 6.7 kg |
| 160W /200W      | 4       | 350*350 mm | 430*400*130 mm | 8.4 kg |